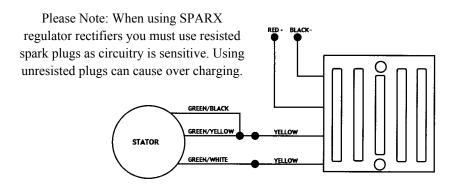

IF YOU HAVE AN OLD **6** VOLT **3** WIRE STATOR YOU CAN CONVERT IT TO **12** VOLT BY JOINING THE GREEN/BLACK AND GREEN/YELLOW WIRES TOGETHER THEN CONNECT THOSE TWO TO ONE OF THE YELLOW AC WIRES AND THEN CONNECT THE GREEN/WHITE WIRE FROM THE STATOR TO THE OTHER YELLOW AC WIRE OF YOUR **SPARX** BOX, THEN THE RED+ AND THE BLACK- CONNECT INTO YOUR MOTORCYCLE WIRING. PLEASE DON'T FORGET TO CHANGE YOUR BATTERY/ BULBS AND HORN ETC TO **12** VOLT AS WELL.